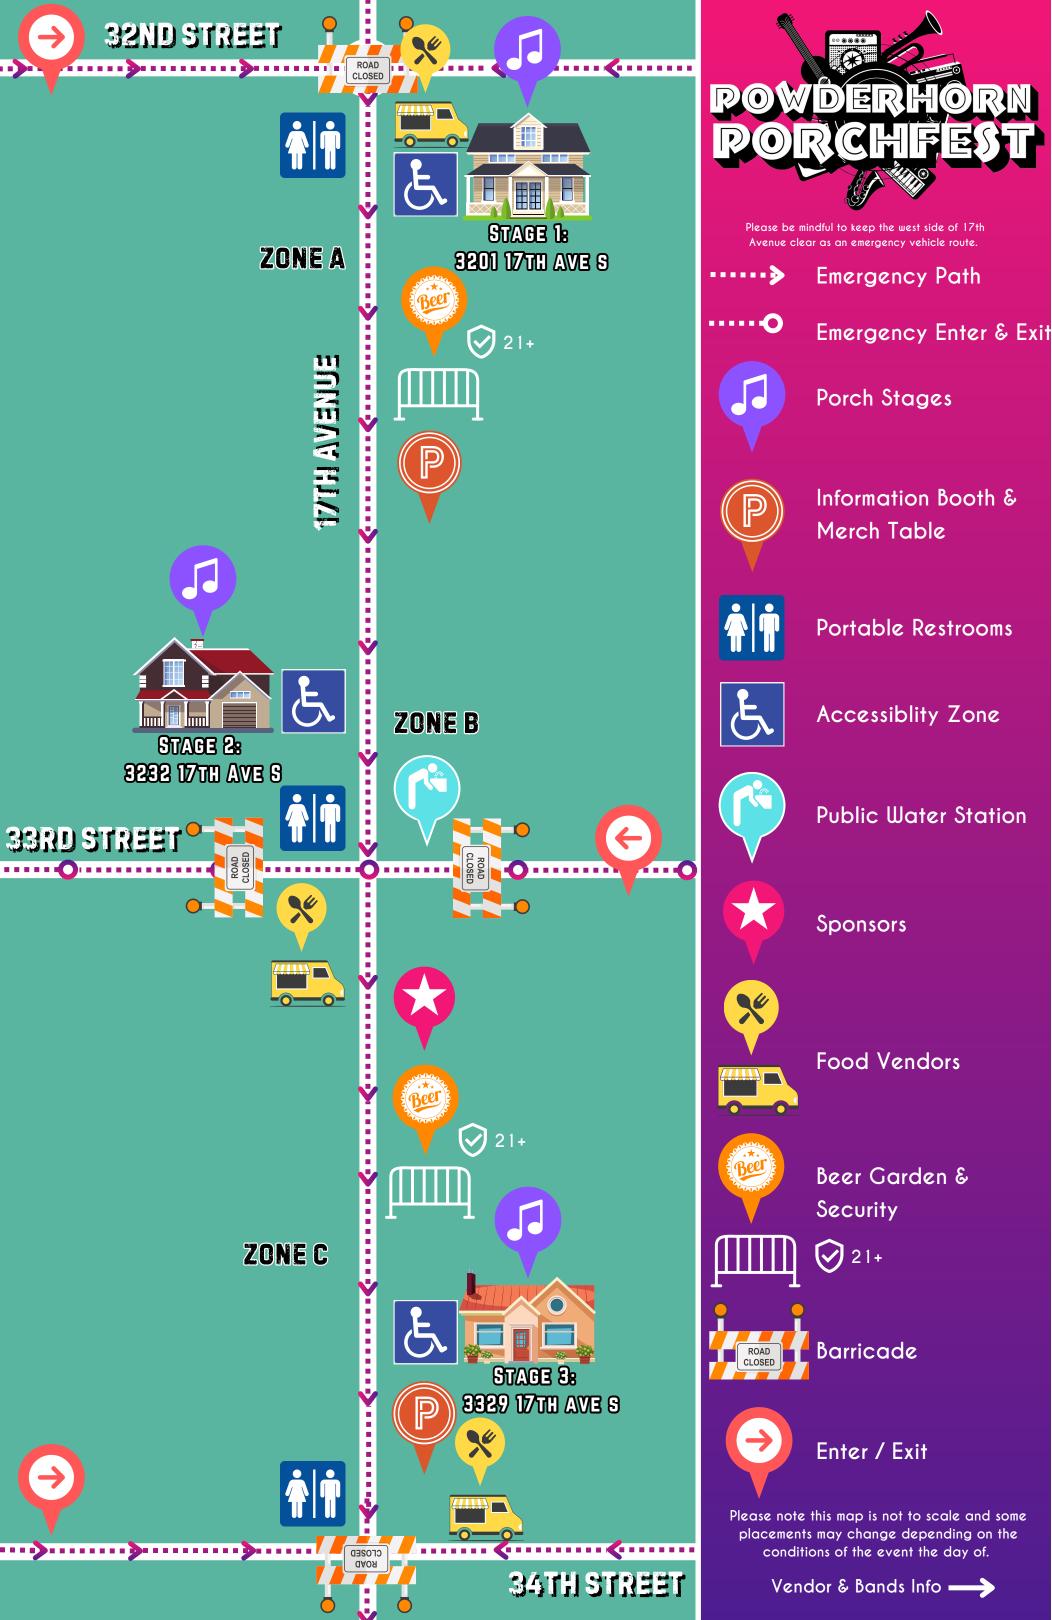

### **ZONE** A

**KCM** EggRolls Parkway Pizza Thomasinas Cashew Brittle TOP DOG

#### ZONE B

Fat Louie's Lemonade & Refreshments Vang Express **Krishnas** Deliaht **Taqueria El Patron** Eggroll Queen Inc

## **ZONE C**

Jerry's Cherry Lemonade & Shaved Ice TOP DOG Tibet Momo

## <u>Sponsors & Partners</u>

**ZONE** A Spoon + Theory **Bell Museum** 

**ZONE B Face** Painting **Tap Minneapolis**  ZONE C Andersen Windows **KRSM Radio** Fair Trade Minneapolis

### STAGE 1: 3201 17TH AVENUE SOUTH

## STAGE 2: 3232 17TH AVENUE SOUTH

CURATOR: ENVY & FANCY

- 4:45 5:30 PM... Jazicality
- 5:45 6:30 PM... Brandyn Lee
- **Tulloch & Poetic Roots**
- 6:45 7:30 PM... Room 3
- 7:45 8:30 PM... iLLism

### STAGE 3: 3329 17TH AVENUE SOUTH

- **CURATOR: BRI BECKER**
- 4:10 4:30 PM ... Tufawon
- 4:45 5:30 PM... Tomboyy
- 5:45 6:30 PM... Emmy Woods
- 6:45 7:30 PM... Mae Simpson Duo
- 7:45 8:30 PM... Black Widows